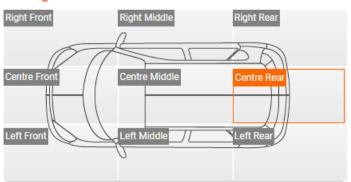

#### 4.1. Appraisal Zone

- Using the appraisal zone, selecting any damaged area of the vehicle (highlighted by an orange outline) will present the available methods for that area e.g.
  - o Centre Front will include Bumper front/ Bonnet related methods
  - o Centre rear will include Bumper rear/ Boot related method.

#### **Damaged Area**